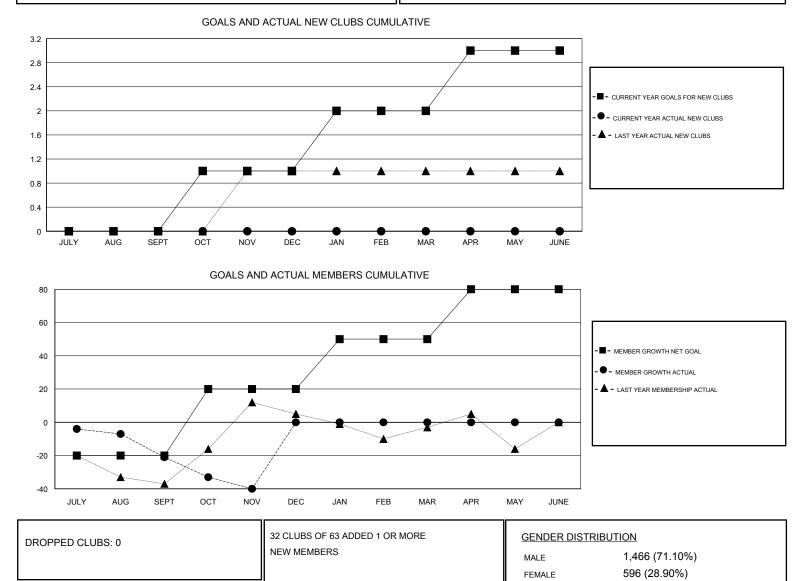

## GMT CA

| Clubs                 |               |           |               | Members               |                           |                         |                                                    |
|-----------------------|---------------|-----------|---------------|-----------------------|---------------------------|-------------------------|----------------------------------------------------|
| RESULTS FOR 2017-2018 |               |           |               | RESULTS FOR 2017-2018 |                           |                         |                                                    |
| QUARTER               | NEW CLUB GOAL | NEW CLUBS | DROPPED CLUBS | QUARTER               | MEMBER GROWTH NET<br>GOAL | MEMBER GROWTH<br>ACTUAL | DROPPED<br>MEMBERS ACTUAL<br>(including transfers) |
| JULY/AUG/SEPT         | 0             | 0         | 0             | JULY/AUG/SEPT         | -20                       | 56                      | 67                                                 |
| OCT/NOV/DEC           | 1             | 0         | 0             | OCT/NOV/DEC           | 40                        | 27                      | 42                                                 |
| JAN/FEB/MAR           | 1             | 0         | 0             | JAN/FEB/MAR           | 30                        | 0                       | 0                                                  |
| APR/MAY/JUNE          | 1             | 0         | 0             | APR/MAY/JUNE          | 30                        | 0                       | 0                                                  |